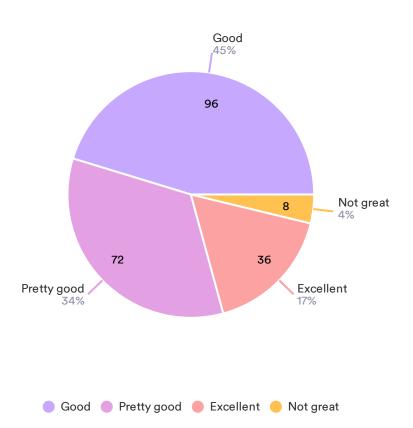

# In Harm's Way, Autumn 2023 - Student Feedback



Create your own Jotform Report - It's free Create your own Report

#### How would you rate the session overall?

180 Responses- 32 Empty

### Before the performance, how would you describe your understanding of mental health & self-harm:

212 Responses





| Data | Response | %   |
|------|----------|-----|
| **** | 65       | 36% |
| **** | 70       | 39% |
| **** | 29       | 16% |
| **** | 9        | 5%  |
| **** | 7        | 4%  |

### The performance improved my understand of Mental Health and Self-harm?

211 Responses- 5 Empty



| Data                          | Response | %   |
|-------------------------------|----------|-----|
| Yes                           | 169      | 80% |
| No                            | 29       | 14% |
| Partially                     | 1        | 0%  |
| no because i already understo | 1        | 0%  |

### Following the performance, I know how to access support if I'm struggling with my mental health?

210 Responses- 2 Empty



#### Please list any support systems available:

167 Responses- 45 Empty

|