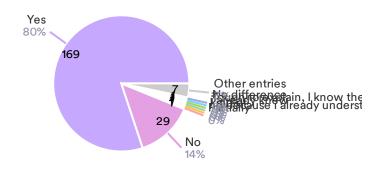

### The performance improved my understand of Mental Health and Self-harm?

211 Responses- 5 Empty

| Data                          | Response | %   |
|-------------------------------|----------|-----|
| Yes                           | 169      | 80% |
| No                            | 29       | 14% |
| Partially                     | 1        | 0%  |
| no because i already understo | 1        | 0%  |