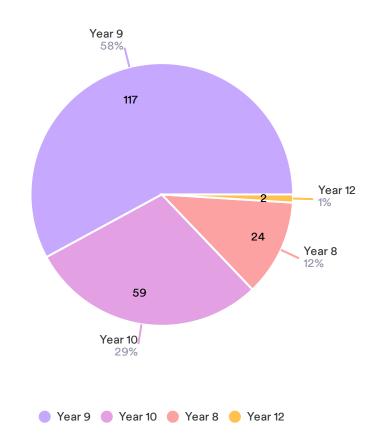

| 1         |
| it was dead                                                                                                                                                                                                                                                                                                                         | 1         |
| it was good                                                                                                                                                                                                                                                                                                                         | 1         |

#### What year are you in?





#### In Harm's Way, Autumn 2023 - Student Feedback



**Jotform** Reports

## **Thank You!**

### In Harm's Way, Autumn 2023 - Student Feedback



Create your own Jotform Report - It's free Create your own Report