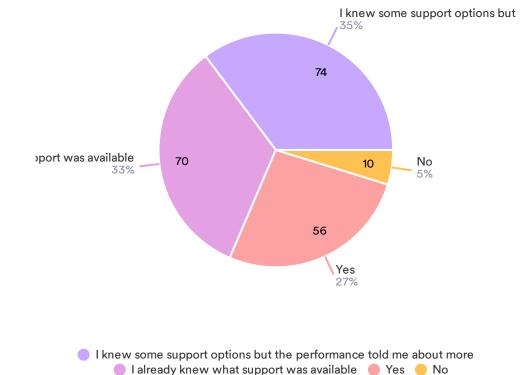

### Following the performance, I know how to access support if I'm struggling with my mental health?

210 Responses- 2 Empty