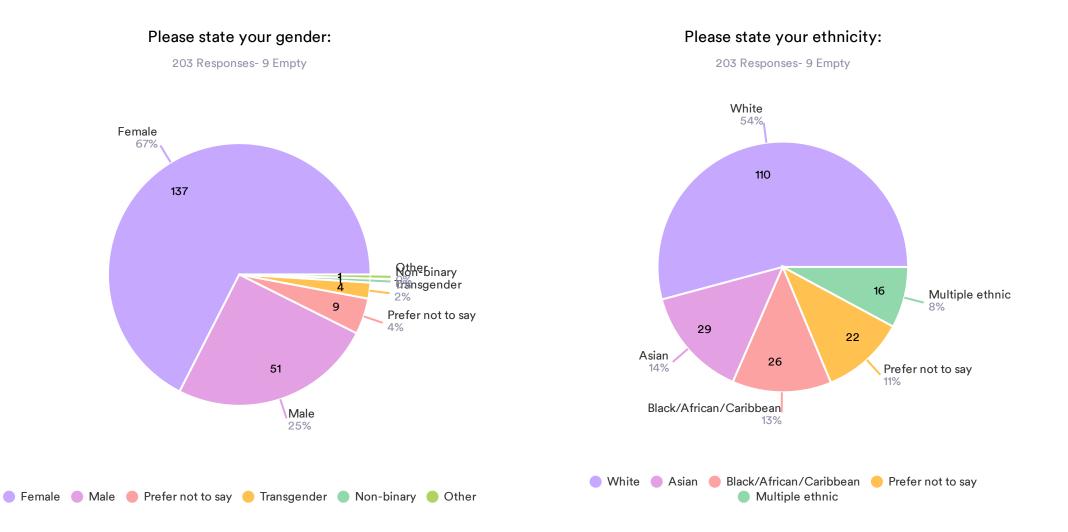

| 1         |
| it was dead                                                                                                                                                                                                                                                                                                                         | 1         |
| it was good                                                                                                                                                                                                                                                                                                                         | 1         |

#### What year are you in?





#### In Harm's Way, Autumn 2023 - Student Feedback



**Jotform** Reports

## **Thank You!**

### In Harm's Way, Autumn 2023 - Student Feedback



Create your own Jotform Report - It's free Create your own Report