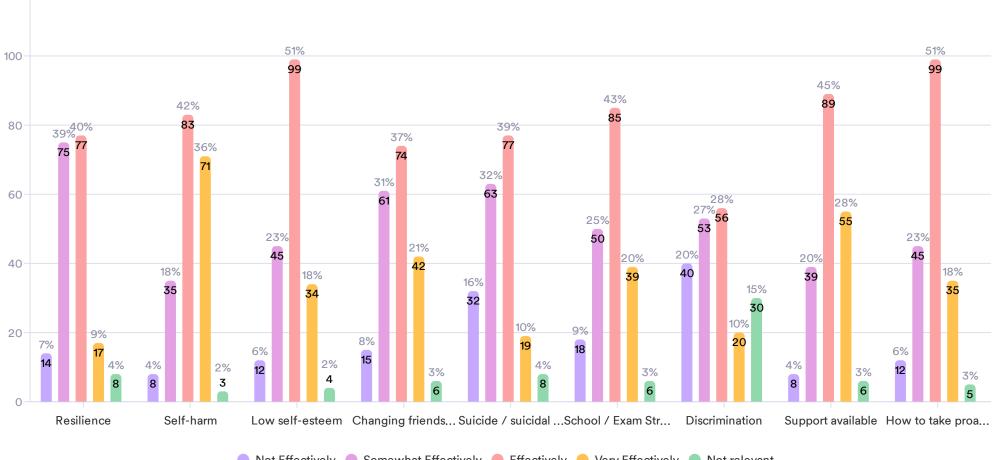

#### Please rate how you felt the play tackled the following subjects:

201 Responses- 11 Empty