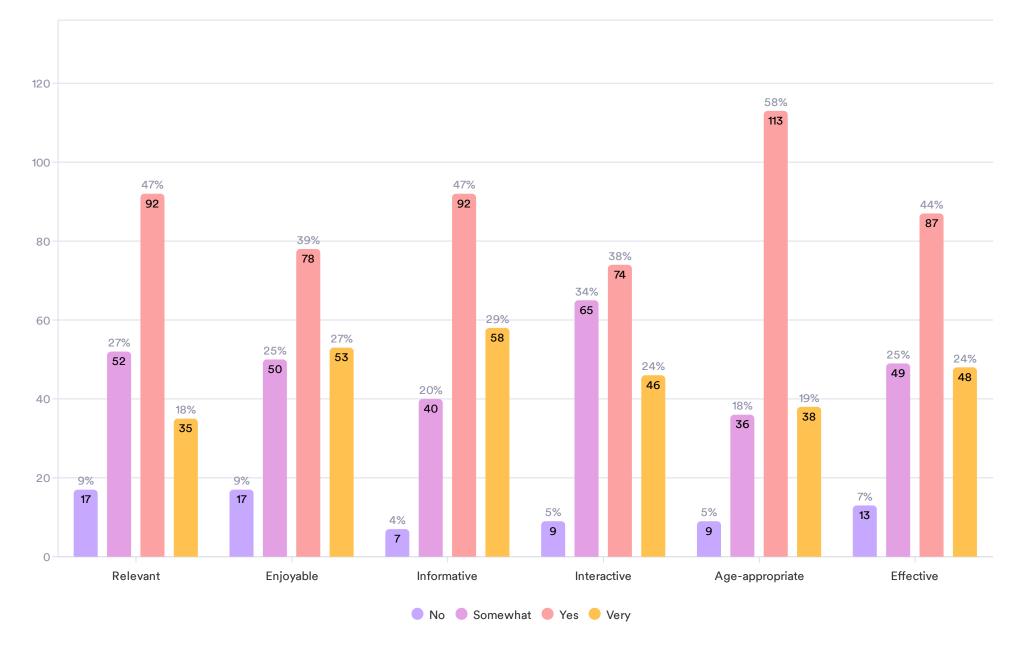

eone                                                                                                                                      | 2         |
| Tell someone                                                                                                                                         | 2         |
| Speak to someone                                                                                                                                     | 2         |
| talk about it                                                                                                                                        | 2         |

#### Please rate how you felt the play tackled the following subjects:

201 Responses- 11 Empty





#### Was the production:

201 Responses- 11 Empty



#### Please add any additional feedback:

36 Responses- 176 Empty

| Data                                                                                                                                                                                                                                                                                                                                | Responses |
|-------------------------------------------------------------------------------------------------------------------------------------------------------------------------------------------------------------------------------------------------------------------------------------------------------------------------------------|-----------|
| no